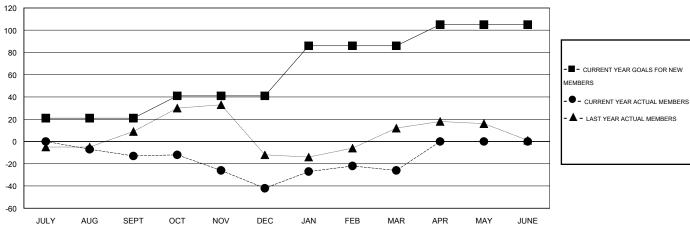

## GOALS AND ACTUAL MEMBERS CUMULATIVE

| DROPPED CLUBS: 0  DROPPED MEMBERS |     | 40 CLUBS OF 66 ADDED 1 OR MORE NEW MEMBERS | GENDER DISTRIBUTION  MALE 1,212 (71.09%)  FEMALE 493 (28.91%) |  |     |
|-----------------------------------|-----|--------------------------------------------|---------------------------------------------------------------|--|-----|
| DECEASED                          | 23  | CLICK HERE FOR HEALTH ASSESSMENT DATA      | FAMILY UNIT MEMBERS                                           |  | 246 |
| CLUB CANCELLED                    | 0   |                                            |                                                               |  | 118 |
| OTHER                             | 117 |                                            | HEAD OF HOUSEHOLD                                             |  | 118 |
| TOTAL                             | 140 |                                            | NON-HEAD OF HOUSEHOLD                                         |  | 128 |